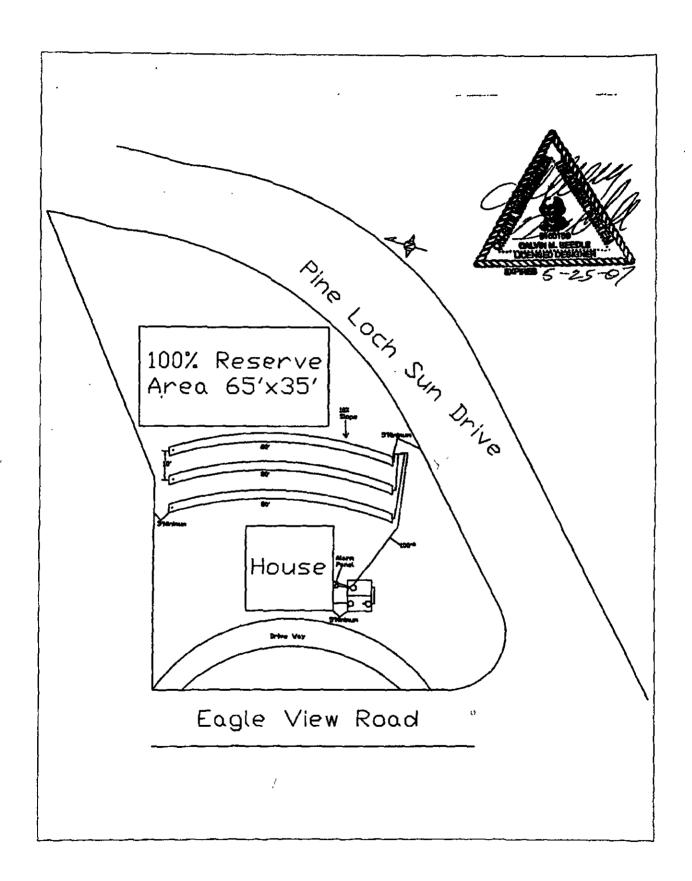

The current septic system and designed listed reserve area is where the proposed garage will be. KCC 13.04.080, requires that no impervious surface be placed above an on-site sewage disposal system or a reserve area.

The applicant will need to propose a smaller structure or a new location.

Pursuant to KCC 13.25.020, if proposed garage with loft will include water then an Adequate Water Supply Determination will also need to submitted.

I have attached the recorded on-site sewage system to be used as a frame of reference.

Best Regards,

Joe Rainwater-Cummings, M.S., Environmental Health Specialist (he/his/him)

P: 509.933.8225 | F: 509.962.7581 | E: joseph.rainwater@co.kittitas.wa.us Kittitas County Public Health Department 507 N Nanum St Suite 102, Ellensburg WA 98926 www.co.kittitas.wa.us/health

To Protect and Promote the Health and the Environment of the People of Kittitas County

| Drawn | By: |  |  |
|-------|-----|--|--|
|       |     |  |  |

To Protect and Promote the Health and the Environment of the People of Kittitas County