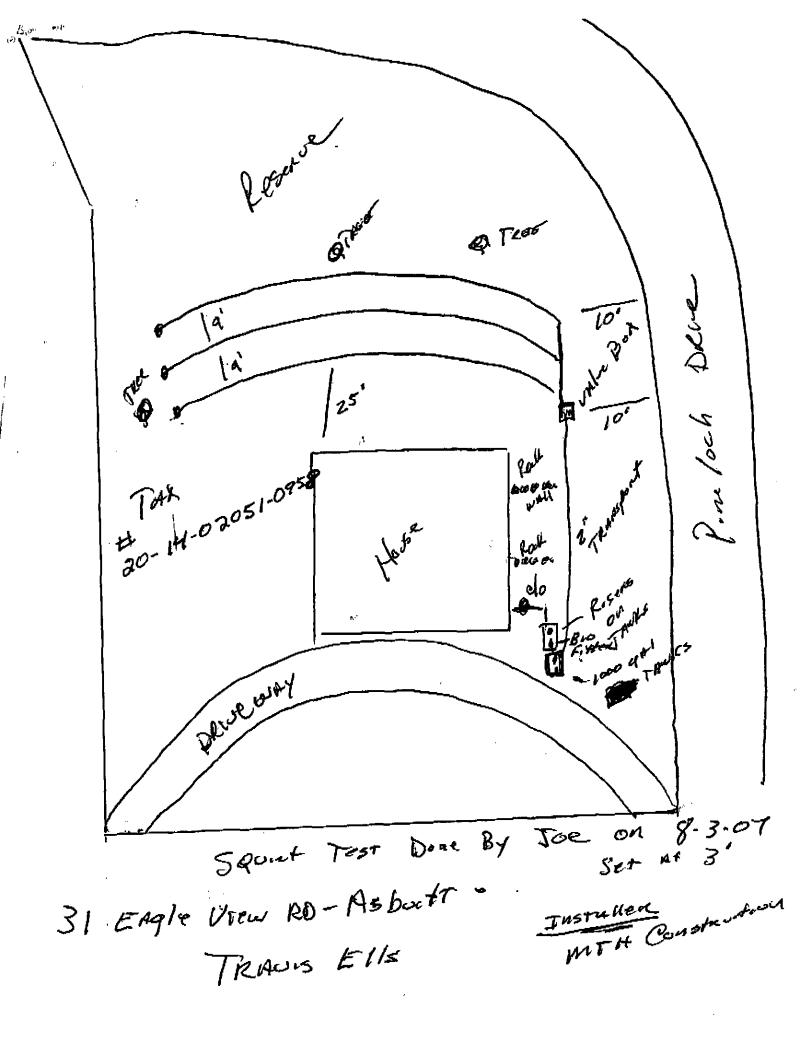

#### **Environmental Health OSDS Form**

| Date: 8/3/07 EH Inspector: Joe Glbest Desir<br>Owner Name: Ells Trans<br>Address: Easte View Ed<br>Parcel Number: 20-14-02051-0958 | gner: <u>Calvi</u> | n Beedle    |  |  |  |  |  |
|------------------------------------------------------------------------------------------------------------------------------------|--------------------|-------------|--|--|--|--|--|
| Concrete                                                                                                                           |                    | iberglass   |  |  |  |  |  |
| Size: Septic Tank: 1000 Gallons Pump Chamber: 1000 G                                                                               | allons Other Tar   | ipergrass   |  |  |  |  |  |
| order Tank. 7 Canons Tump Chamber. 9 C                                                                                             | anons Onici Tan    | ik.         |  |  |  |  |  |
| Distribution Box: Water Leveled? ☐ Yes ☐ No Manifold:                                                                              | inches Laterals    | :inches     |  |  |  |  |  |
| Drain Field                                                                                                                        |                    |             |  |  |  |  |  |
| Configuration: Transl.                                                                                                             | ☐ Be               | ed ,        |  |  |  |  |  |
| # of Laterals: 3 Width: 3                                                                                                          | _ Lengt            | h: 80'      |  |  |  |  |  |
| Type of System: Gravel Gravelless Gravity DP                                                                                       | ressure     Other  | r:          |  |  |  |  |  |
| Square Feet: Proposed: Actual:                                                                                                     |                    |             |  |  |  |  |  |
| Square Feet: Proposed: Actual:  Drainfield Squirt Height: 48" Recirc/Sand Filter Squirt He                                         | eight:             |             |  |  |  |  |  |
| MISCELLANEOUS                                                                                                                      |                    |             |  |  |  |  |  |
| Laterals Level?                                                                                                                    | Y Yes              | ☐ No        |  |  |  |  |  |
| Cross-Section Satisfactory?                                                                                                        | <b>√2</b> Yes      | □ No        |  |  |  |  |  |
| Elevations Satisfactory?                                                                                                           | Yes                | □ No        |  |  |  |  |  |
| Installation Conforms to Design?                                                                                                   | Yes Yes            | □ No        |  |  |  |  |  |
| If changed, Designer OK?  Yes  No List Changes:                                                                                    |                    |             |  |  |  |  |  |
| CHECKLIST FOR FINAL                                                                                                                |                    |             |  |  |  |  |  |
| System Hardwired?                                                                                                                  | Yes                | □No         |  |  |  |  |  |
| Alarm Functioning?                                                                                                                 | Yes                | □ No        |  |  |  |  |  |
| Panel Timer Set? Demand                                                                                                            | Yes                | <b>⊿</b> No |  |  |  |  |  |
| Discuss on Tentro                                                                                                                  | Yes                | □ No        |  |  |  |  |  |
| Record Drawing Submitted? Date: 7/20/08                                                                                            | Yes                | □ No        |  |  |  |  |  |
| Record Drawing Submitted? Date: 72008  Comments: Veeds Guddere & Alarm To                                                          | estand             | Λ           |  |  |  |  |  |
| Site Sketch / As-Built Drawing                                                                                                     |                    |             |  |  |  |  |  |