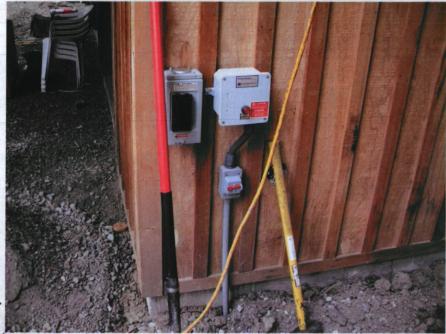

#### **Environmental Health OSDS Form**

| Date: 8/3/07 EH Inspector: Joe Glbest Desir<br>Owner Name: Ells Trans<br>Address: Easte View Ed<br>Parcel Number: 20-14-02051-0958 | gner: <u>Calvi</u> | n Beedle    |  |  |  |  |  |
|------------------------------------------------------------------------------------------------------------------------------------|--------------------|-------------|--|--|--|--|--|
| Concrete                                                                                                                           |                    | iberglass   |  |  |  |  |  |
| Size: Septic Tank: 1000 Gallons Pump Chamber: 1000 G                                                                               | allons Other Tar   | ipergrass   |  |  |  |  |  |
| order Tank. 7 Canons Tump Chamber. 9 C                                                                                             | anons Onici Tan    | ik.         |  |  |  |  |  |
| Distribution Box: Water Leveled? ☐ Yes ☐ No Manifold:                                                                              | inches Laterals    | :inches     |  |  |  |  |  |
| Drain Field                                                                                                                        |                    |             |  |  |  |  |  |
| Configuration: Transl.                                                                                                             | ☐ Be               | ed ,        |  |  |  |  |  |
| # of Laterals: 3 Width: 3                                                                                                          | _ Lengt            | h: 80'      |  |  |  |  |  |
| Type of System: Gravel Gravelless Gravity DP                                                                                       | ressure     Other  | r:          |  |  |  |  |  |
| Square Feet: Proposed: Actual:                                                                                                     |                    |             |  |  |  |  |  |
| Square Feet: Proposed: Actual:  Drainfield Squirt Height: 48" Recirc/Sand Filter Squirt He                                         | eight:             |             |  |  |  |  |  |
| MISCELLANEOUS                                                                                                                      |                    |             |  |  |  |  |  |
| Laterals Level?                                                                                                                    | Y Yes              | ☐ No        |  |  |  |  |  |
| Cross-Section Satisfactory?                                                                                                        | <b>√2</b> Yes      | □ No        |  |  |  |  |  |
| Elevations Satisfactory?                                                                                                           | Yes                | □ No        |  |  |  |  |  |
| Installation Conforms to Design?                                                                                                   | Yes Yes            | □ No        |  |  |  |  |  |
| If changed, Designer OK?  Yes  No List Changes:                                                                                    |                    |             |  |  |  |  |  |
| CHECKLIST FOR FINAL                                                                                                                |                    |             |  |  |  |  |  |
| System Hardwired?                                                                                                                  | Yes                | □No         |  |  |  |  |  |
| Alarm Functioning?                                                                                                                 | Yes                | □ No        |  |  |  |  |  |
| Panel Timer Set? Demand                                                                                                            | Yes                | <b>⊿</b> No |  |  |  |  |  |
| Discuss on Tentro                                                                                                                  | Yes                | □ No        |  |  |  |  |  |
| Record Drawing Submitted? Date: 7/20/08                                                                                            | Yes                | □ No        |  |  |  |  |  |
| Record Drawing Submitted? Date: 72008  Comments: Veeds Guddere & Alarm To                                                          | estand             | Λ           |  |  |  |  |  |
| Site Sketch / As-Built Drawing                                                                                                     |                    |             |  |  |  |  |  |